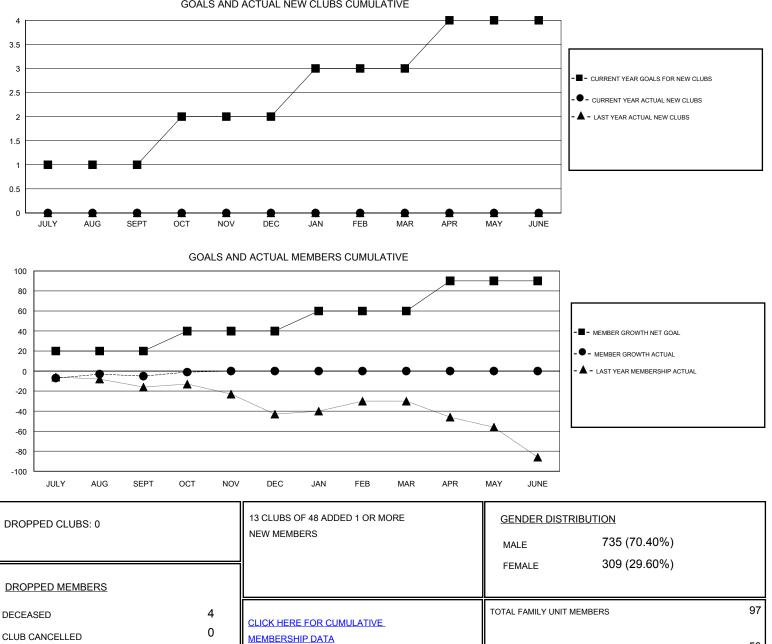

## District 30 S

Results as of: 10/31/2019

| GMT:                           | LOCATION MISSISSIPPI |   |   |                                  |    |    | GMT CA |
|--------------------------------|----------------------|---|---|----------------------------------|----|----|--------|
| Clubs<br>RESULTS FOR 2019-2020 |                      |   |   | Members<br>RESULTS FOR 2019-2020 |    |    |        |
|                                |                      |   |   |                                  |    |    |        |
| JULY/AUG/SEPT                  | 1                    | 0 | 0 | JULY/AUG/SEPT                    | 20 | 16 | 21     |
| OCT/NOV/DEC                    | 1                    | 0 | 0 | OCT/NOV/DEC                      | 20 | 18 | 4      |
| JAN/FEB/MAR                    | 1                    | 0 | 0 | JAN/FEB/MAR                      | 20 | 0  | 0      |
| APR/MAY/JUNE                   | 1                    | 0 | 0 | APR/MAY/JUNE                     | 30 | 0  | 0      |